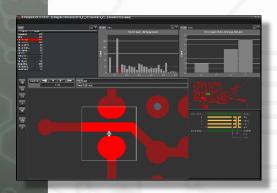

# Accurate & comprehensive Board Design Characteristics (BDC)

**CHECKPOINT** visualizes the Board Design Characteristics gathered by Integr8tor. Checkpoint visualizes the found locations inside the PCB. The locations are dynamically shown on the board layout, in full detail and with the required and measured values. Sales and Engineering can easily identify them up front, avoiding delays to your time-critical deliveries.

#### Intuitive, dynamic GUI shows issues

Graphical charts give a direct overview of the analysis parameters and for each Design Analyze value the amount of instances on the PCB overall and per layer. Clear dynamic graphics pinpoint any issues found.