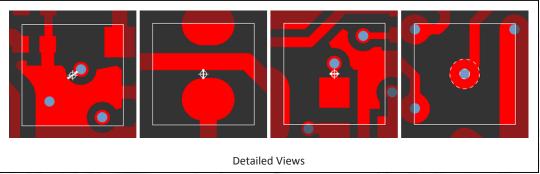

# Accurate & comprehensive Board Design Characteristics (BDC)

**CHECKPOINT** visualizes the Board Design Characteristics gathered by Integr8tor. Checkpoint visualizes the found locations inside the PCB. The locations are dynamically shown on the board layout, in full detail and with the required and measured values. Sales and Engineering can easily identify them up front, avoiding delays to your time-critical deliveries.

#### Intuitive, dynamic GUI shows issues

Graphical charts give a direct overview of the analysis parameters and for each Design Analyze value the amount of instances on the PCB overall and per layer. Clear dynamic graphics pinpoint any issues found.