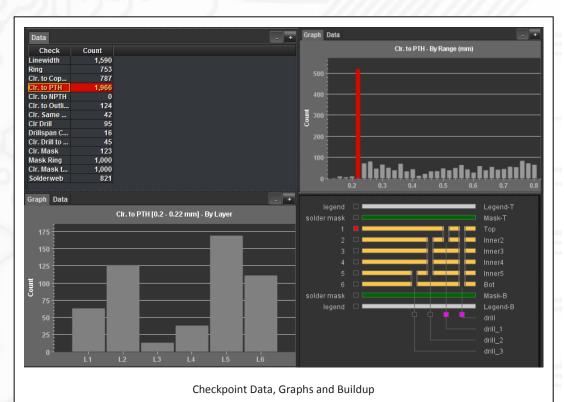

#### Intuitive, dynamic GUI shows issues

Graphical charts give a direct overview of the analysis parameters and for each Design Analyze value the amount of instances on the PCB overall and per layer. Clear dynamic graphics pinpoint any issues found.