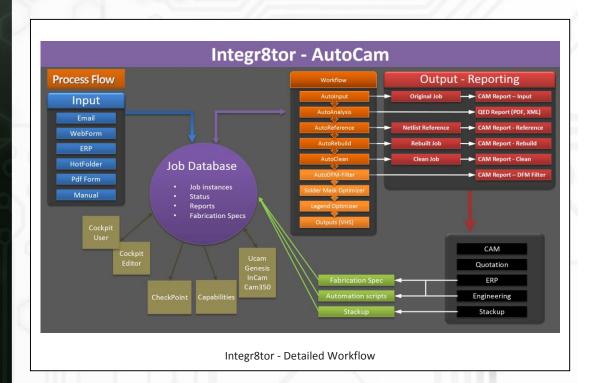

# **Ucamco protects your Investments**

Ucamco has a longstanding tradition of protecting its customer's investments. **CHECKPOINT** is no exception: it seamlessly hooks in to your existing INTEGR8TOR installation and reuses all of the available software setups.