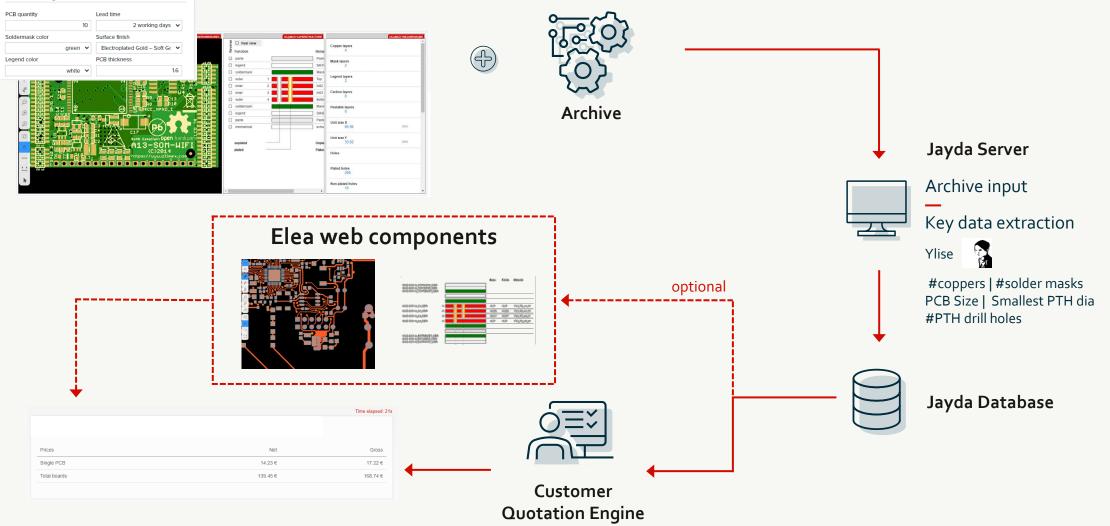

#### Smooth procedure

Speed-optimized input of all PCB lay-out formats

Built-in intelligent, highly efficient stack-up engine

AI: qualitative parameter determination

Analysis results stored in database

Early transfer of partial results – no waiting feeling

#### Jayda highlights

- Highly responsive data input and analysis
- Interactive webshop with progressive result gathering
- Smoothens out ambiguities (no endless back-and-forth communications with end-customer)
- Higher quote-to-order conversion
- Best-in-class stack-up engine with unsurpassed first-pass hit rates at record speed