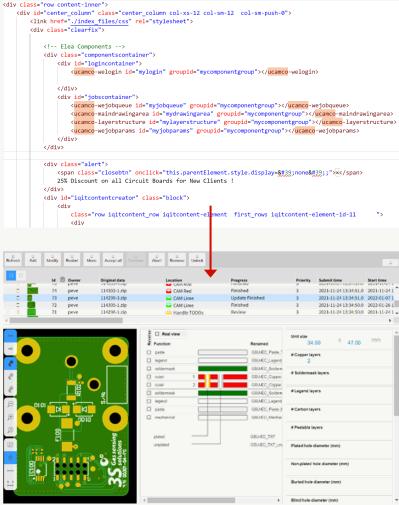

#### Eléa web components

<div class="clearfix"> <!-- Elea Components --> <div class="componentscontainer"> <div id="logincontainer"> </div> <div id="jobscontainer"> Graphic elements visualizing Jayda data </div> </div> <div class="alert"> </div> Web components for viewing and editing <div id="iqitcontentcreator" class="block"> <div <div Location Configurable look-and-feel to match corporate image (+)114302-1.zig GAM Red Deve 114299-3.zip peve GAM Lime peve 114305-1.zip GAM Lime Deve 114298-1.zie ] paste **Continually growing** (+)D paste Easy to integrate: 1 line into your html code (+)

### Jayda fills your web page live

Your customer will never have the feeling to be waiting

© Copyright 2023 Ucamco NV, Gent, Belgium. All rights reserved.

This material, information and instructions for use contained herein are the property of Ucamco NV. The material, information and instructions are provided on an AS IS basis without warranty of any kind. Ucamco NV does not warrant, guarantee or make any representations regarding the use, or the results of the use of the software or the information contained herein. Ucamco NV shall not be liable for any direct, indirect, consequential or incidental damages arising out of the use or inability to use the software or the information contained herein. The information contained herein is subject to change without prior notice. Revisions may be issued from time to time to advise of such changes and/or additions. No part of this presentation may be reproduced, stored in a data base or retrieval system, or published, in any form or in any way, electronically, mechanically, by print, photoprint, microfilm or any other means without prior written permission from Ucamco NV.